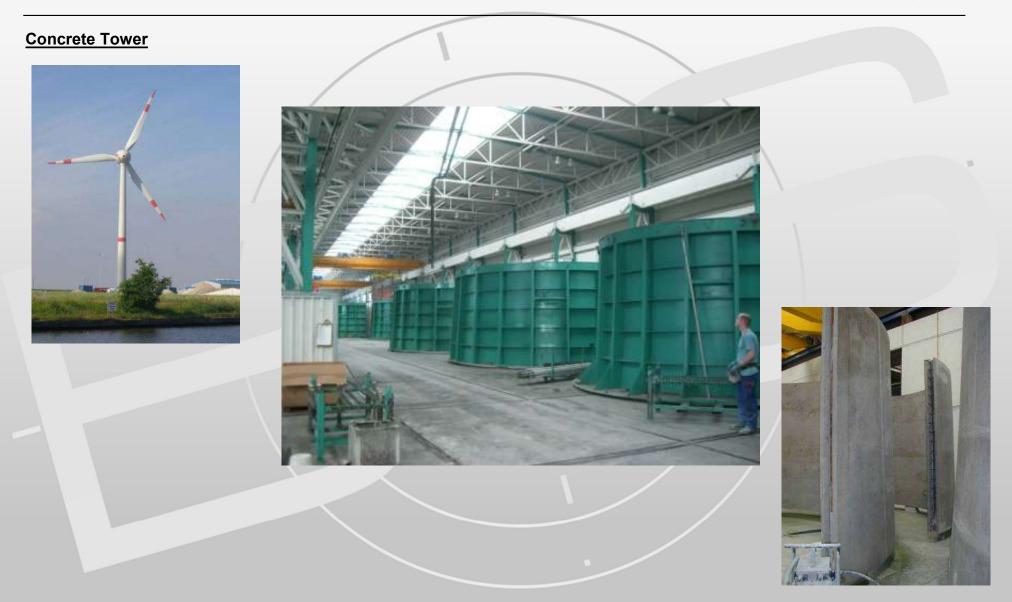

### Our main focus:

- Concrete Pipe Machines
- >Manufacture Lines for Manhole Bases fully automated and hand operated
- ➢Formworks
- > Equipment for manufacturing concrete poles
- > Equipment for manufacturing concrete tanks
- >Equipment for manufacturing of pre-fabricated sections up to customers specification
- >Auxiliary devices for integrating our products into your existing production environment
- ➢Vibration technics