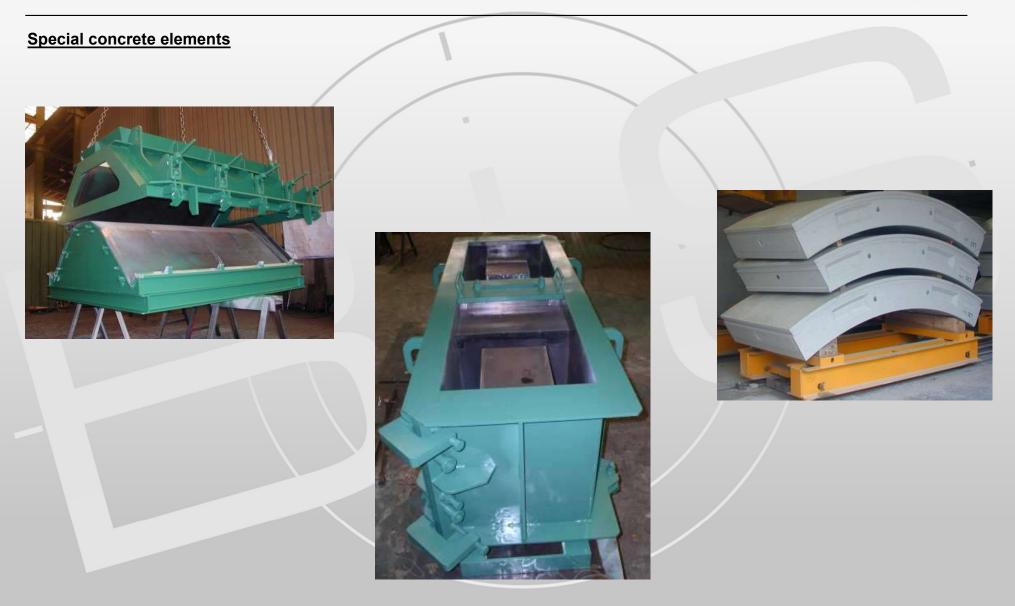

## Our special fields in special formworks are forms for:

- >Jacking Pipes of all installation sizes
- ≻Pipes with special shape
- Prestressed Concrete Poles
- Prestressed Concrete Sleepers
- Special Elements in Concrete