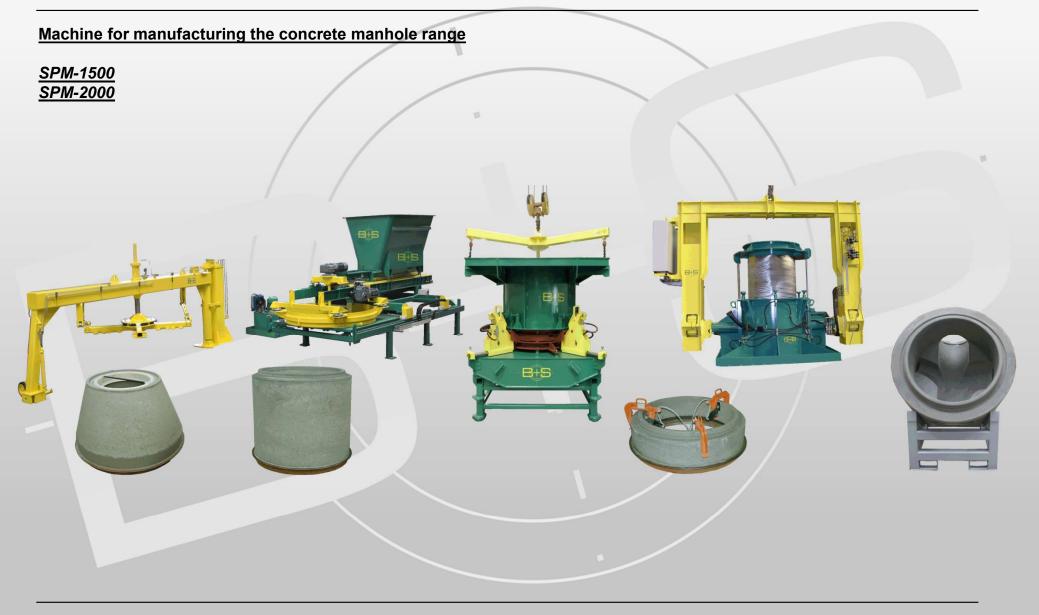

on technics

## Our special fields in special formworks are forms for:

- >Jacking Pipes of all installation sizes
- ≻Pipes with special shape
- Prestressed Concrete Poles
- Prestressed Concrete Sleepers
- Special Elements in Concrete



B+S Engineering GmbH Kanalstr. 63 48432 Rheine, Germany

Tel.: +49 5971 79 113 – 0 Fax.: +49 5971 79 113 – 19 Web.: <u>www.bs-eng.de</u>



## Advertisement





15

## Advertisement





15

Every side of the hall 2 x 10 to, 2 x 6,3 to cranes, max. hook height 7,5 m

## Advertisement



## **Concrete Pipe**



15

## Advertisement

Polymer Concrete Pipe









This advertising material was put together exclusively for you and must neither be copied nor submitted to third persons for examination or other purposes without our approval.

15







15







15

Advertisement



# Machine for manufacturing the concrete manhole range

15







15

Advertisement



# **Prestressed Concrete Pole** 0000 00000

15





19×525=99

## Prestressed Concrete Sleeper 520=2600 3x555=1665 9x525=4725 \*\*\*\* 中国 24x30

-13

5200 5200 5300 5300 5400 Long-Line-System Carousel System

## Advertisement





15







15

## Advertisement





15







15

Advertisement





15

## Advertisement





15

## Advertisement





15