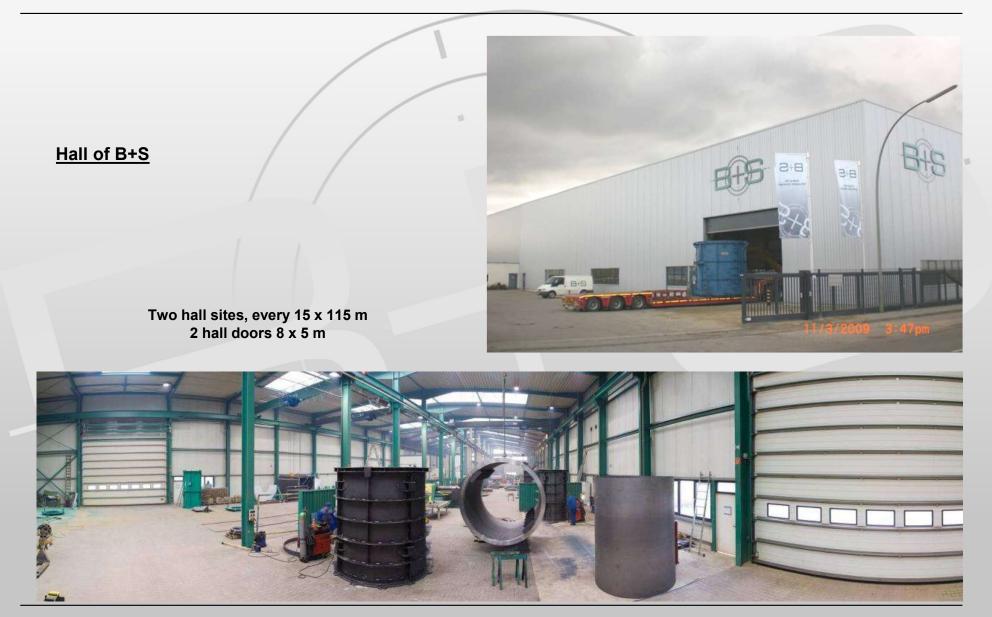

## Advertisement

15

Every side of the hall 2 x 10 to, 2 x 6,3 to cranes, max. hook height 7,5 m