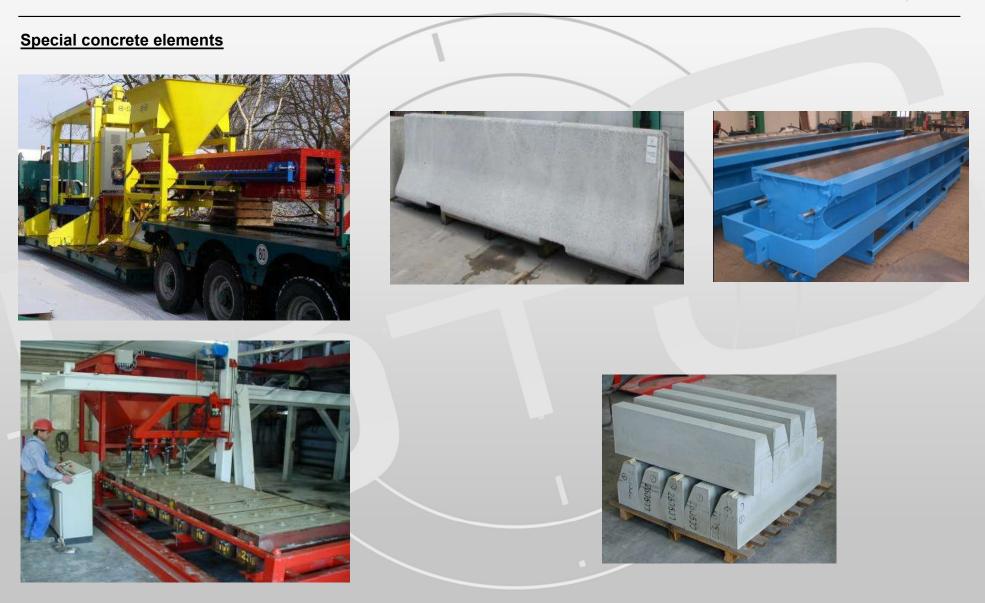

## Our special fields in special formworks are forms for:

- >Jacking Pipes of all installation sizes
- ≻Pipes with special shape
- Prestressed Concrete Poles
- Prestressed Concrete Sleepers
- Special Elements in Concrete