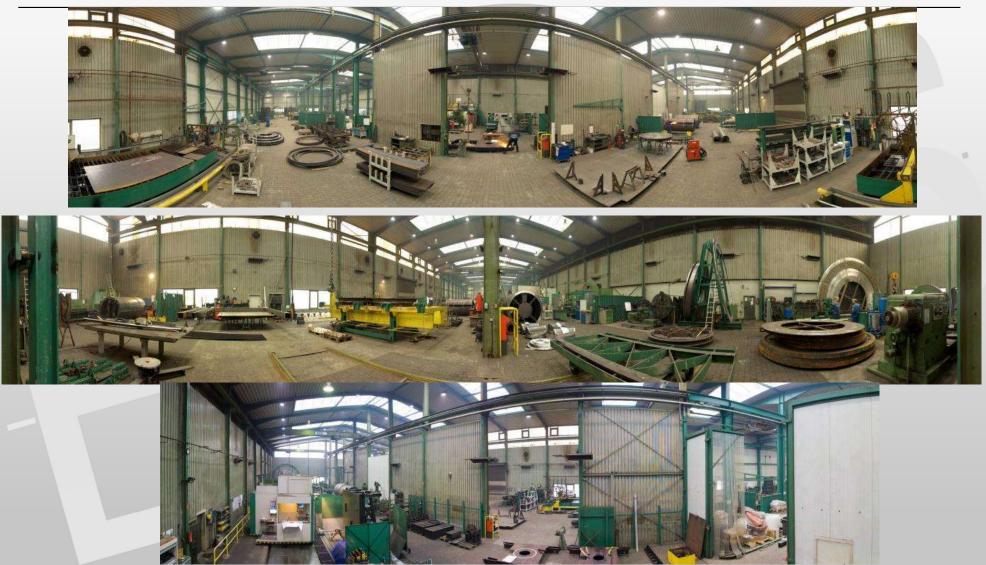

hines
- >Manufacture Lines for Manhole Bases fully automated and hand operated
- ➢Formworks
- > Equipment for manufacturing concrete poles
- > Equipment for manufacturing concrete tanks
- >Equipment for manufacturing of pre-fabricated sections up to customers specification
- >Auxiliary devices for integrating our products into your existing production environment
- ➢Vibration technics

## Our special fields in special formworks are forms for:

- >Jacking Pipes of all installation sizes
- ≻Pipes with special shape
- Prestressed Concrete Poles
- Prestressed Concrete Sleepers
- Special Elements in Concrete



B+S Engineering GmbH Kanalstr. 63 48432 Rheine, Germany

Tel.: +49 5971 79 113 – 0 Fax.: +49 5971 79 113 – 19 Web.: <u>www.bs-eng.de</u>



## Advertisement





15

## Advertisement





15

Every side of the hall 2 x 10 to, 2 x 6,3 to cranes, max. hook height 7,5 m

## Advertisement



## **Concrete Pipe**



15

## Advertisement

Polymer Concrete Pipe









This advertising material was put together exclusively for you and must neither be copied nor submitted to third persons for examination or other purposes without our approval.

15







15







15

Advertisement



# Machine for manufacturing the concrete manhole range

15







15

Advertisement



# **Prestressed Concrete Pole** 0000 00000

15





19×525=99

## Prestressed Concrete Sleeper 520=2600 3x555=1665 9x525=4725 \*\*\*\* 中国 24x30

-13

5200 5200 5300 5300 5400 Long-Line-System Carousel System

## Advertisement





15







15

## Advertisement





15







15

Advertisement





15

## Adverti