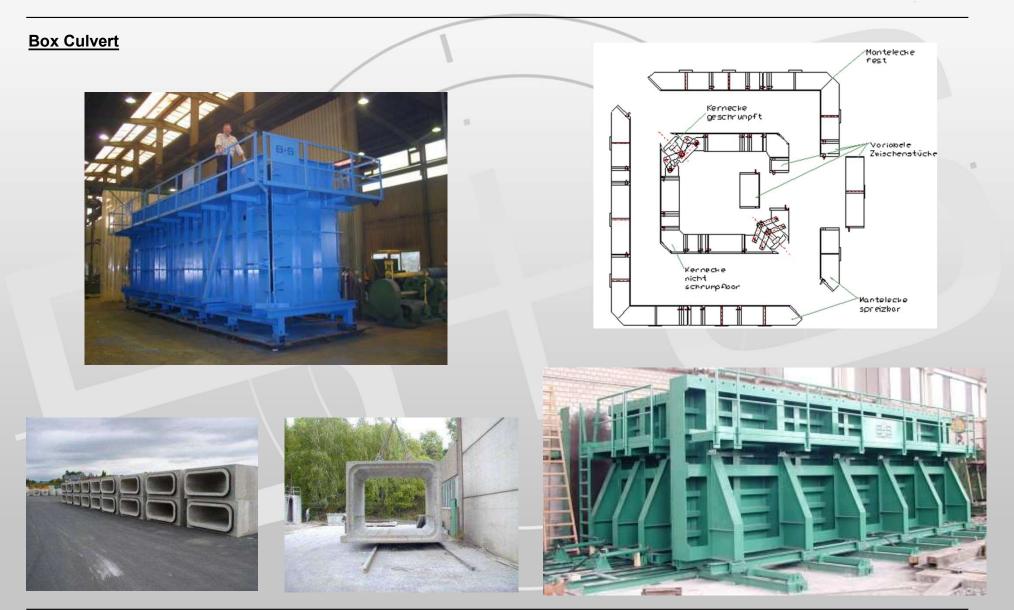

### Our main focus:

- Concrete Pipe Machines
- >Manufacture Lines for Manhole Bases fully automated and hand operated
- ➢Formworks
- > Equipment for manufacturing concrete poles
- > Equipment for manufacturing concrete tanks
- >Equipment for manufacturing of pre-fabricated sections up to customers specification
- >Auxiliary devices for integrating our products into your existing production environment
- ➢Vibration technics

## Our special fields in special formworks are forms for:

- >Jacking Pipes of all installation sizes
- ≻Pipes with special shape
- Prestressed Concrete Poles
- Prestressed Concrete Sleepers
- Special Elements in Concrete