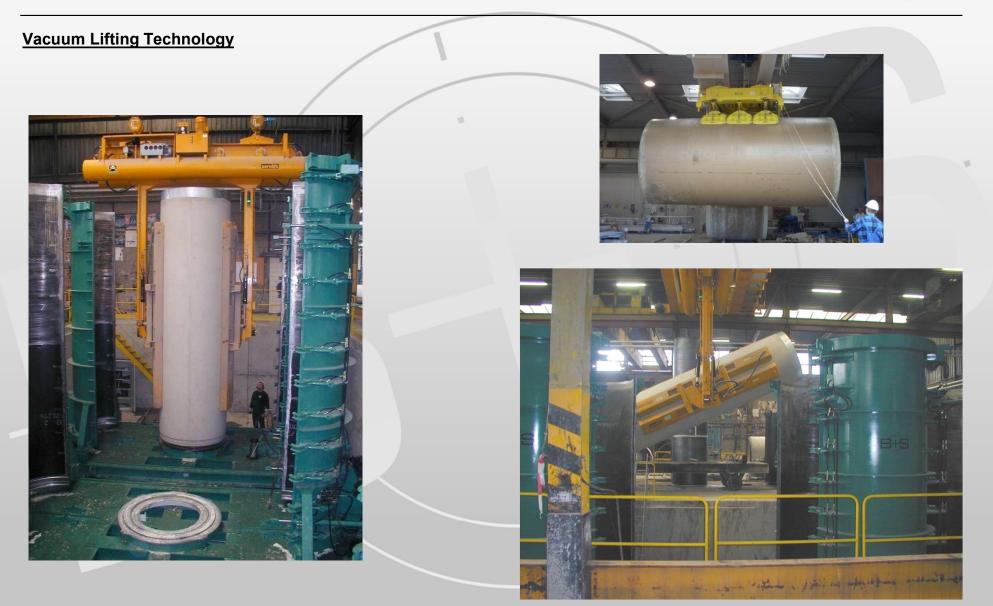

y side of the hall 2 x 10 to, 2 x 6,3 to cranes, max. hook height 7,5 m

## Advertisement



## **Concrete Pipe**



15

## Advertisement

Polymer Concrete Pipe









This advertising material was put together exclusively for you and must neither be copied nor submitted to third persons for examination or other purposes without our approval.

15







15







15

Advertisement



# Machine for manufacturing the concrete manhole range

15







15

Advertisement



# **Prestressed Concrete Pole** 0000 00000

15





19×525=99

## Prestressed Concrete Sleeper 520=2600 3x555=1665 9x525=4725 \*\*\*\* 中国 24x30

-13

5200 5200 5300 5300 5400 Long-Line-System Carousel System

## Advertisement





15







15

## Advertisement





15







15

Advertisement





15

## Advertisement





15

## Advertisement





15