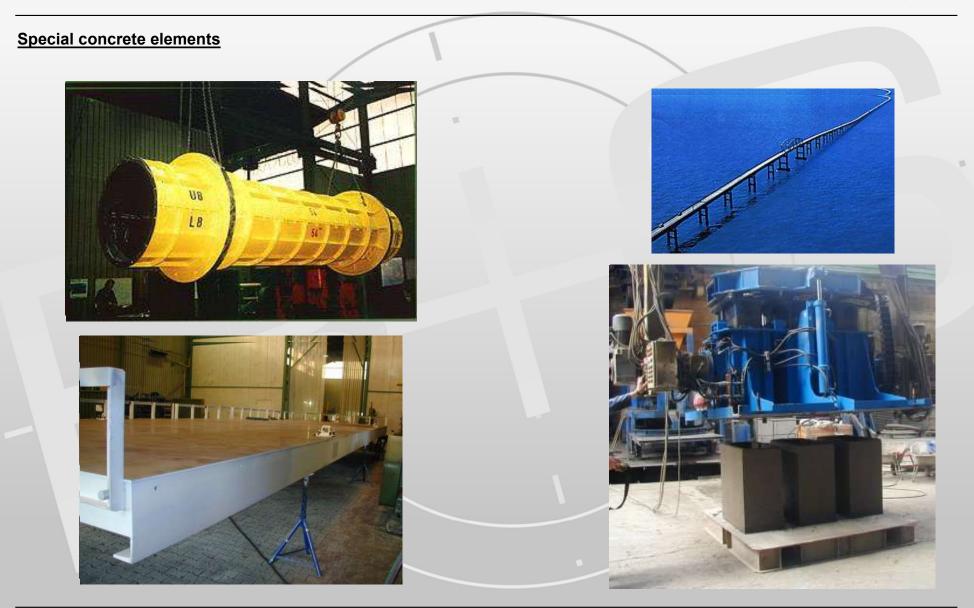

## Our special fields in special formworks are forms for:

- >Jacking Pipes of all installation sizes
- ≻Pipes with special shape
- Prestressed Concrete Poles
- Prestressed Concrete Sleepers
- Special Elements in Concrete