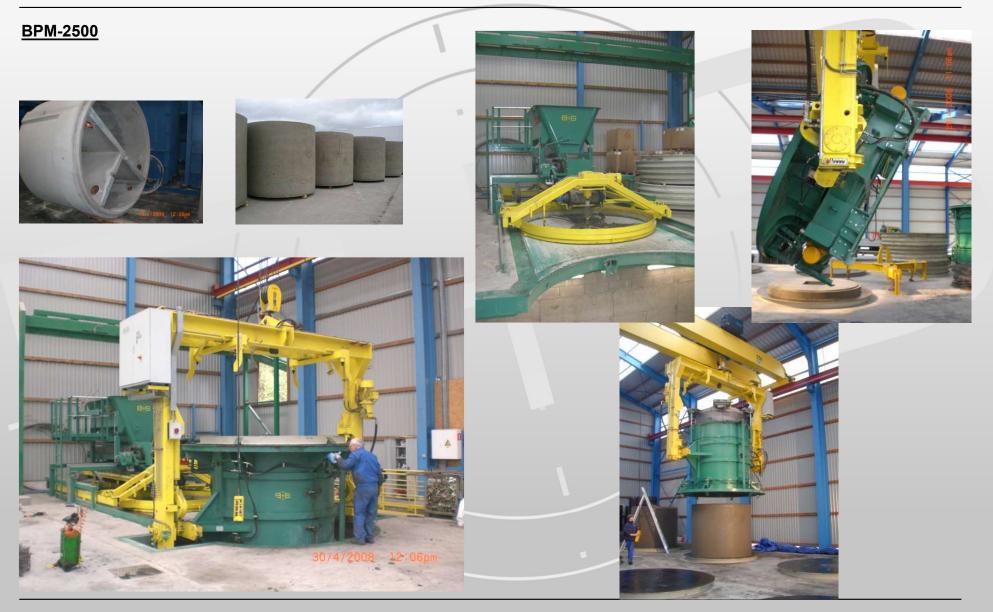

s of all installation sizes
- ≻Pipes with special shape
- Prestressed Concrete Poles
- Prestressed Concrete Sleepers
- Special Elements in Concrete



B+S Engineering GmbH Kanalstr. 63 48432 Rheine, Germany

Tel.: +49 5971 79 113 – 0 Fax.: +49 5971 79 113 – 19 Web.: <u>www.bs-eng.de</u>



## Advertisement





15

## Advertisement





15

Every side of the hall 2 x 10 to, 2 x 6,3 to cranes, max. hook height 7,5 m

## Advertisement



## **Concrete Pipe**



15

## Advertisement

Polymer Concrete Pipe









This advertising material was put together exclusively for you and must neither be copied nor submitted to third persons for examination or other purposes without our approval.

15







15







15

Advertisement



# Machine for manufacturing the concrete manhole range

15







15

Advertisement



# **Prestressed Concrete Pole** 0000 00000

15





19×525=99

## Prestressed Concrete Sleeper 520=2600 3x555=1665 9x525=4725 \*\*\*\* 中国 24x30

-13

5200 5200 5300 5300 5400 Long-Line-System Carousel System

## Advertisement





15







15

## Advertisement





15







15

Advertisement





15

## Advertisement





15

## Advertisement





15