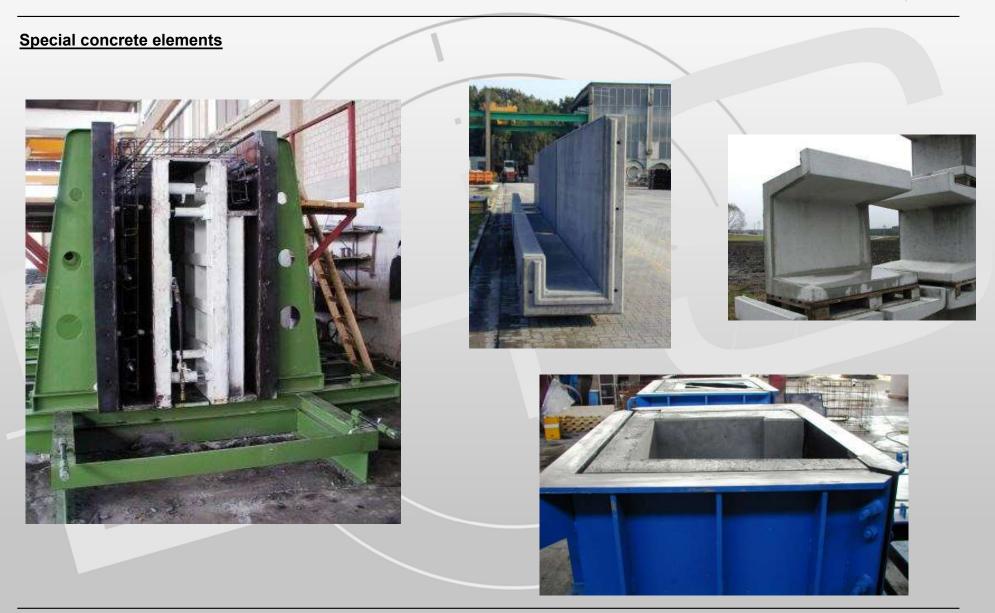

## Our special fields in special formworks are forms for:

- >Jacking Pipes of all installation sizes
- ≻Pipes with special shape
- Prestressed Concrete Poles
- Prestressed Concrete Sleepers
- Special Elements in Concrete