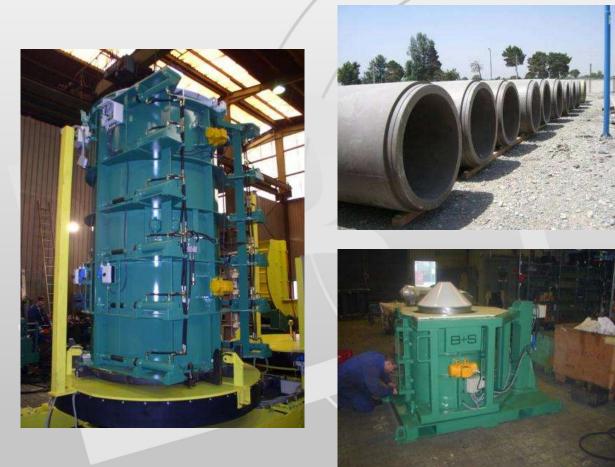

### Our main focus:

- Concrete Pipe Machines
- >Manufacture Lines for Manhole Bases fully automated and hand operated
- ➢Formworks
- > Equipment for manufacturing concrete poles
- > Equipment for manufacturing concrete tanks
- >Equipment for manufacturing of pre-fabricated sections up to customers specification
- >Auxiliary devices for integrating our products into your existing production environment
- ➢Vibration technics

## **Concrete Pipe**

15